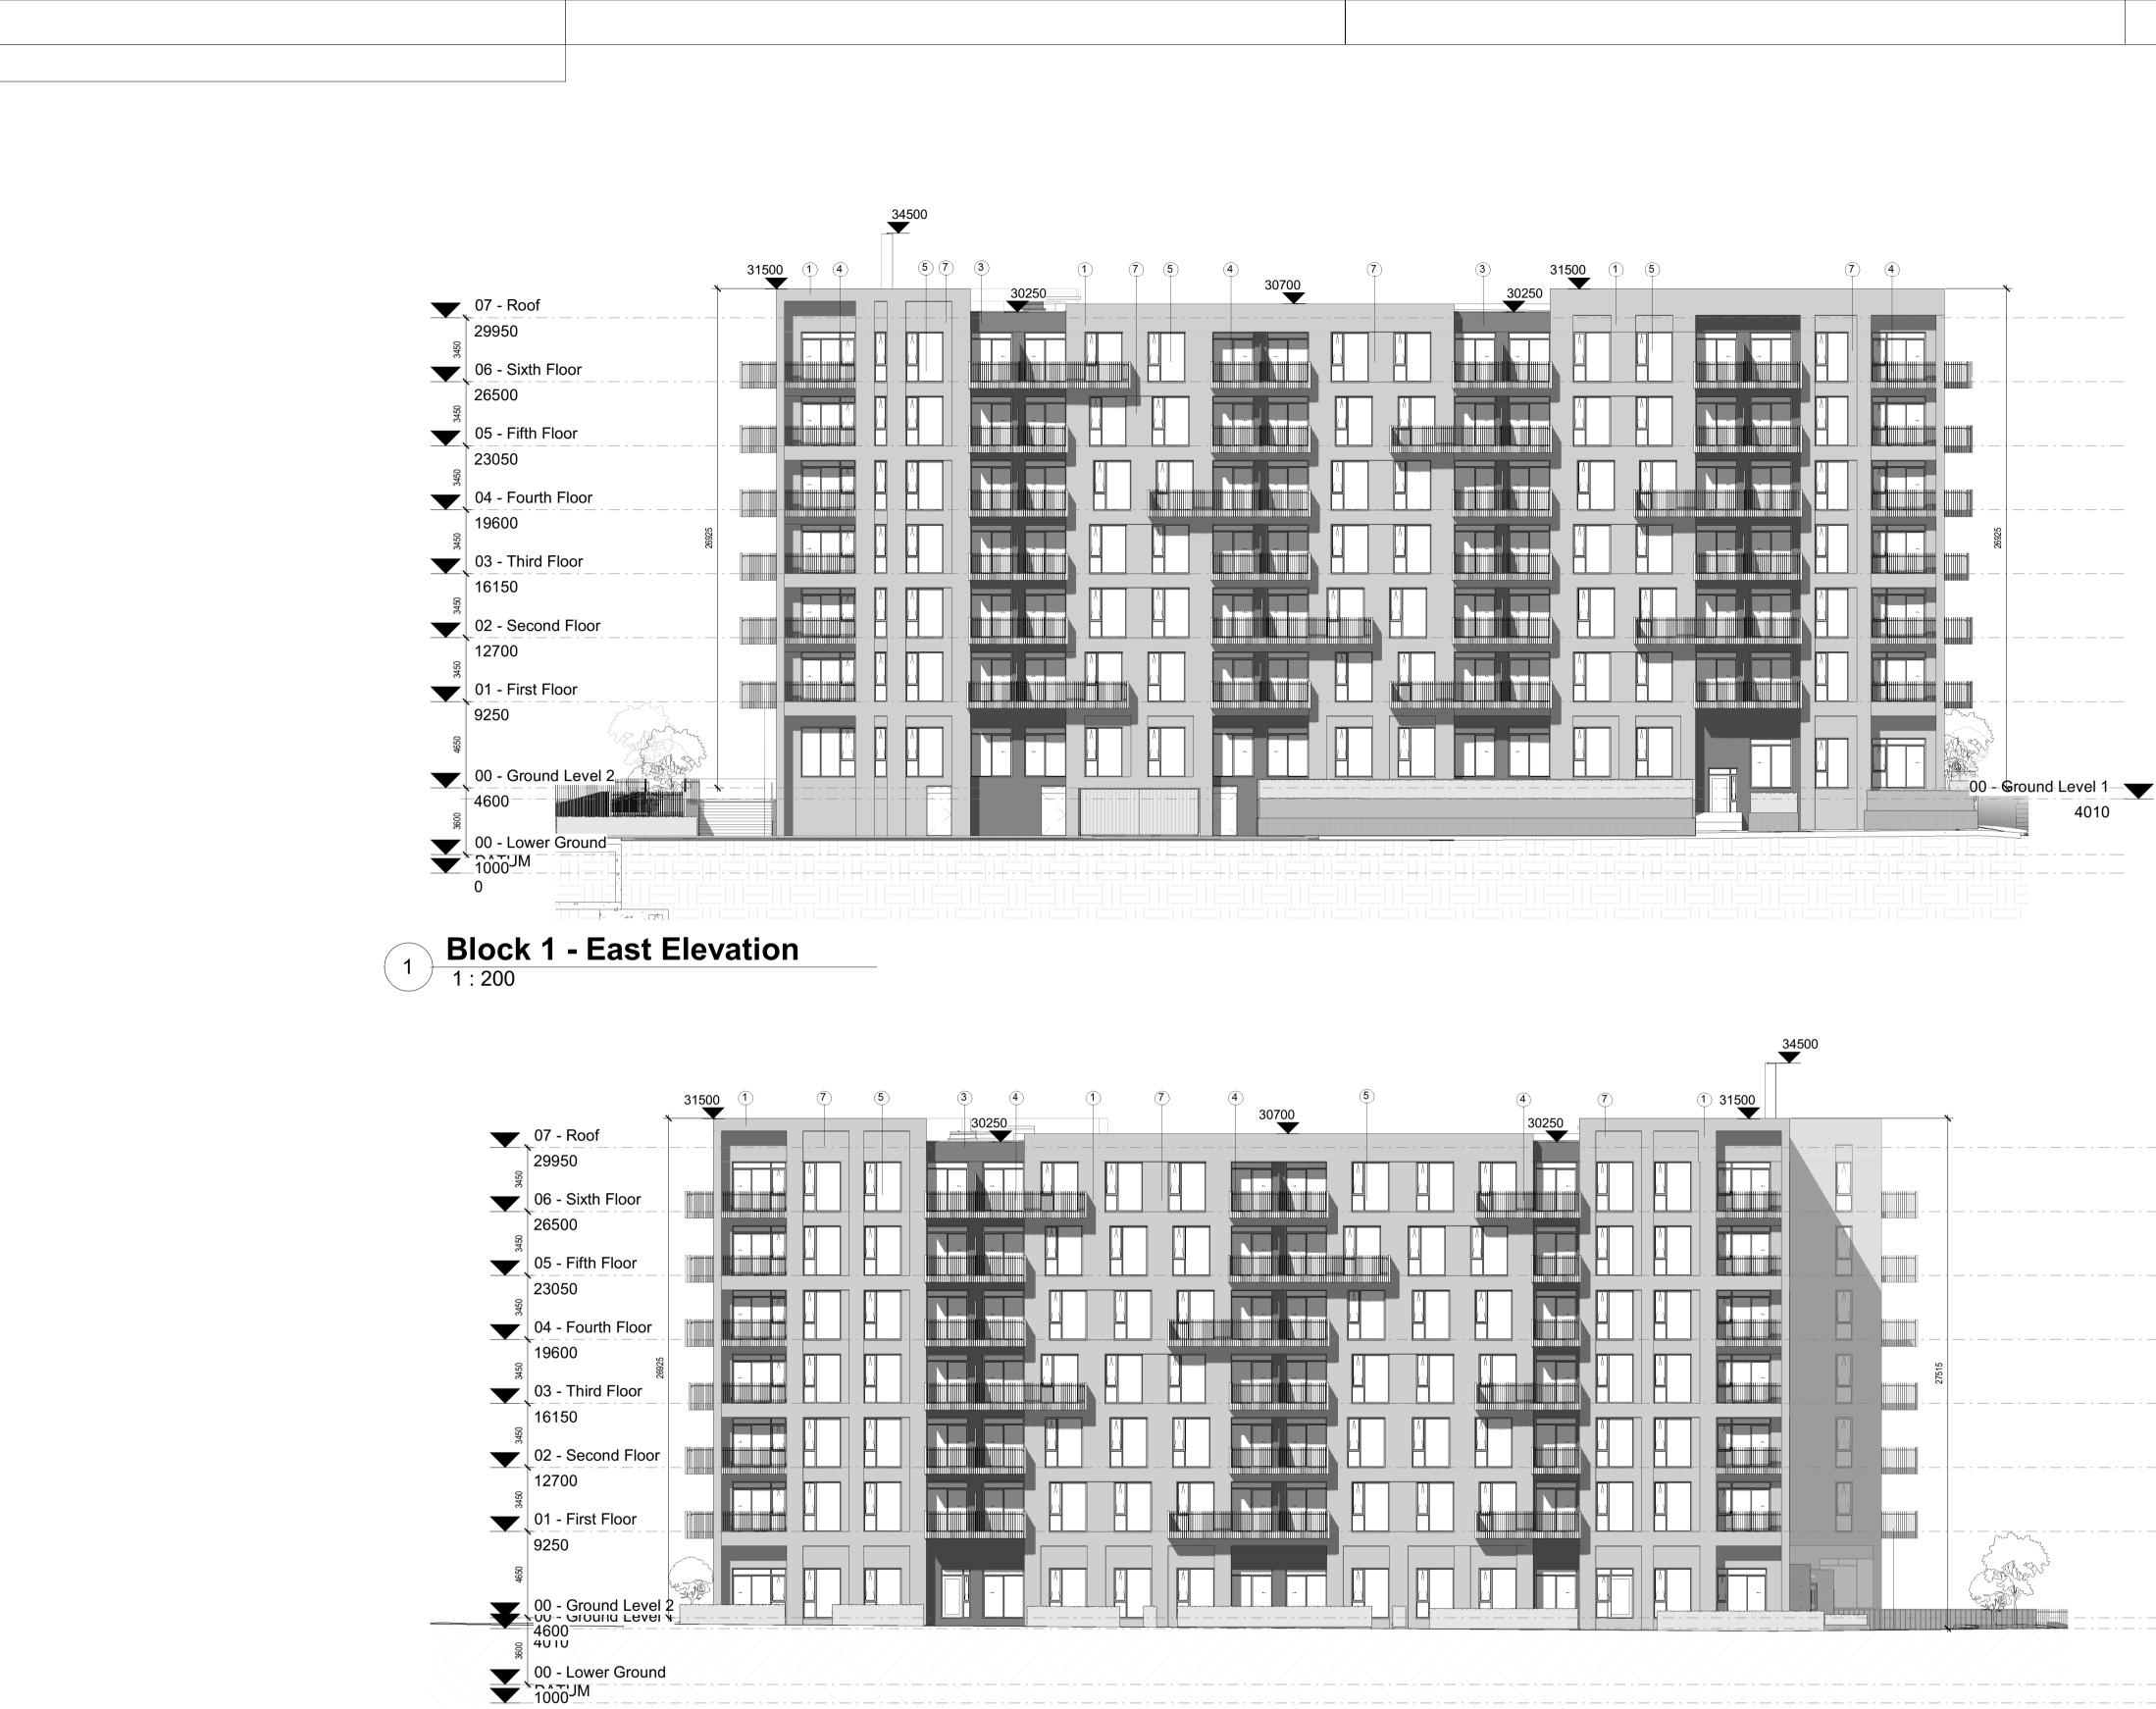

Block 1 - East & West Elevations -Permitted

| DRAWING STATUS | •            | REVISION |
|----------------|--------------|----------|
| 0 ISSUED       | FOR PLANNING | 01       |